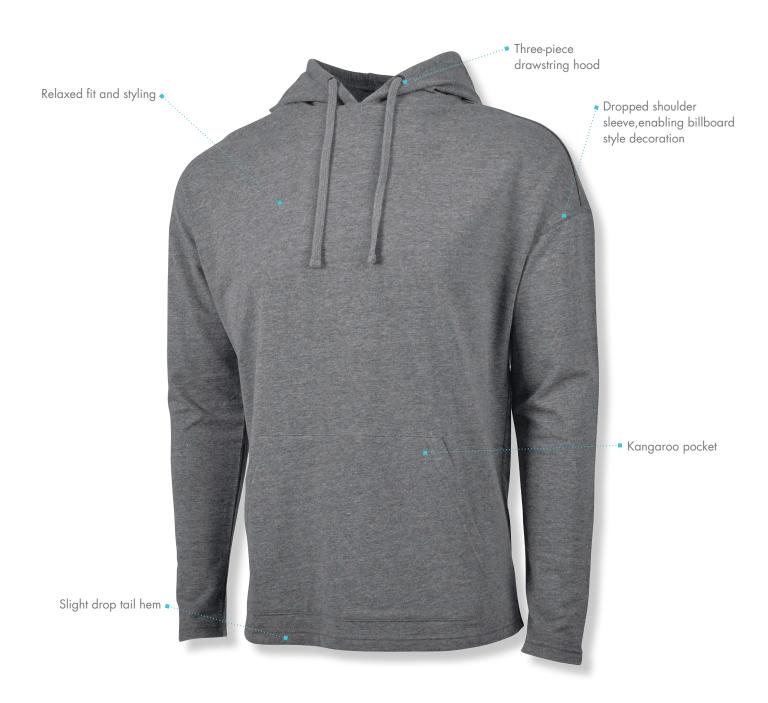

# 9847 ADULT HARBOR HOODIE

# **SIZES XXS-4XL**

- :: Made from lightweight 60% cotton/40% polyester French Terry
- :: Relaxed fit and styling
- :: Dropped shoulder sleeve

# **COMFORT & CONVENIENCE**

- :: Made of lightweight 60% cotton/40% polyester French Terry (5.90 oz/yd²)
- :: Relaxed fit and styling
- :: Slight drop tail hem
- :: Kangaroo pocket
- :: Dropped shoulder sleeve, enabling billboard style decoration