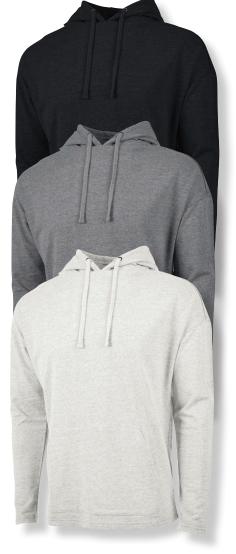

# 9847 ADULT HARBOR HOODIE

# **SIZES XXS-4XL**

- :: Made from lightweight 60% cotton/40% polyester French Terry
- :: Relaxed fit and styling
- :: Dropped shoulder sleeve





# **COMFORT & CONVENIENCE**

- :: Made of lightweight 60% cotton/40% polyester French Terry (5.90 oz/yd²)
- :: Relaxed fit and styling
- :: Slight drop tail hem
- :: Kangaroo pocket
- :: Dropped shoulder sleeve, enabling billboard style decoration

#### **FABRIC**

60% cotton/40% polyester French Terry

### **SIZES**

Sizes XXS-4XL

## **COLORS**

010 Black, 220 Pewter Heather, 518 Ivory Heather

## **GARMENT CARE**

Machine wash cold with like colors. Gentle cycle. Only non-chlorine bleach when needed. Tumble dry low. Cool iron if needed.

010 BLACK

220 PEWTER HEATHER





| HARBOR HOODIE<br>ADULT 9847                | XXS   | XS    | S     | М     | L     | XL    | 2XL   | 3XL   | 4XL   | 5XL   | TOLERANCE |
|--------------------------------------------|-------|-------|-------|-------|-------|-------|-------|-------|-------|-------|-----------|
| BODY LENGTH<br>measure from neck (cb neck) | 27    | 271/2 | 28    | 29    | 30    | 30¾   | 311/2 | 321/4 | 33    | 33½   | 1/2 +/-   |
| ACROSS SHOULDER imaginary shoulder points  | 25    | 251/2 | 26    | 261/2 | 271/2 | 281/2 | 291/2 | 30½   | 31½   | 32    | 1/2 +/-   |
| CHEST WIDTH                                | 191/2 | 20½   | 211/2 | 221/2 | 231/2 | 25½   | 27½   | 291/2 | 31½   | 321/2 | 1/2 +/-   |
| BOTTOM OPENING WIDTH RELAXED 1/2           | 181/2 | 191⁄2 | 201/2 | 211/2 | 221/2 | 241/2 | 26½   |